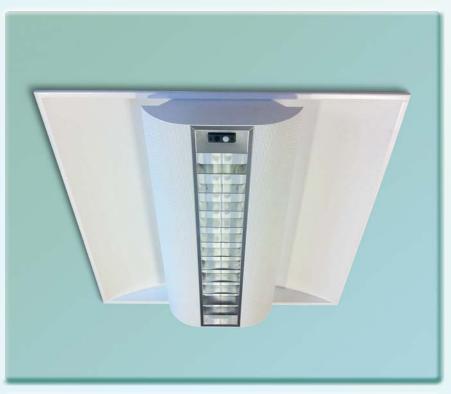

## Mercedes Benz



## CLIENT Mercedes Benz

CONSULTANT

Waterman Building Services

## 40% Energy saving

Qualified for Energy Technology List



Via a recommendation from the client, Waterman Building Services approached us about the relighting of the entire Mercedes Benz UK headquarters.

Understanding client requirements allowed us to offer a technically and commercially sound solution.

Flexibility together with energy efficiency was required and from an overall point of view, a modular pre-wired luminaire with integral sensor was actually more cost efficient, as well as allowing greater flexibility.

## PRODUCT RET SR with Actilume

ELECTRICAL CONTRACTOR Talbot Construction