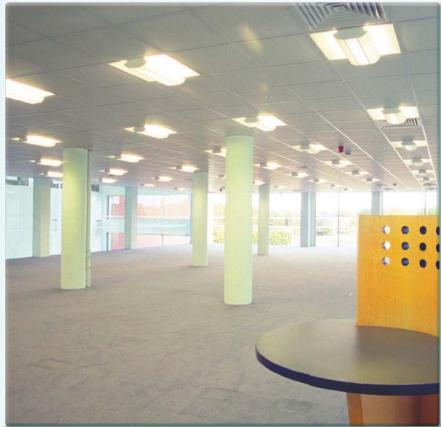

## 40% Energy saving

Qualified for Energy Technology List

Via a recommendation from the client, Waterman Building Services approached us about the relighting of the entire Mercedes Benz UK headquarters.

Understanding client requirements allowed us to offer a technically and commercially sound solution.

Flexibility together with energy efficiency was required and from an overall point of view, a modular pre-wired luminaire with integral sensor was actually more cost efficient, as well as allowing greater flexibility.